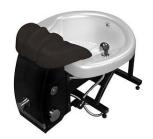

## Description:

A great option for custom built-in pedicure benches. (Surround not available for purchase-must be made by others).

## Features:

Eco-friendly basin holds approximately four (4) gallons of water. Features invigorating massage by a powerful EZ Clean magnetic jet. The basin is made of a durable and chemical resistant fiberglass featuring a river stone textured bottom for added comfort and sensation. It also incorporates a handheld sprayer, patented adjustable center leg support and comfortable foot rests. A recycled steel frame supports the entire basin, virtually eliminating the problem of cracking. Gravity drain.

## Specifications:

- o Dimensions 31.5" (77 cm) L x 24" (61 cm) W x 21" (53 cm) H (Length includes front portion with handle and height includes footrest).
- o Electrical 120V AC, 15 Amp, 60 Hz Separate and Dedicated 15 amp GFCI protected outlet must be used
- o Plumbing Hot/Cold supply lines 1/2" ID
- o Warranty 1 Year